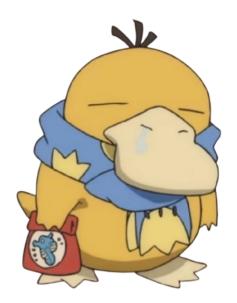

## **INSPIRATIONAL SWATCHES**

Psyduck is my inspirational swatches, Black and yellow and calming blue capture the apperance of Psyduck and his Water-type nature really suit it style thats why i choose white. His blend of endearing confusion and unexpected brilliance reminds me that creativity often blooms also Psyduck is my favorite pokemon on the series.